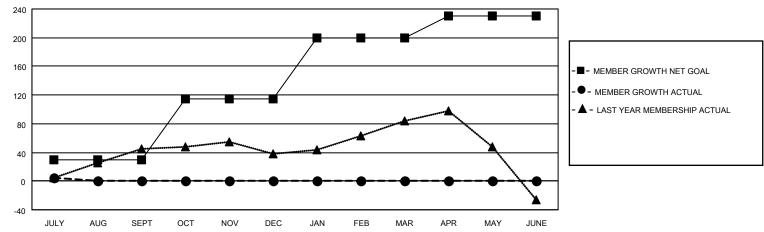

#### GOALS AND ACTUAL MEMBERS CUMULATIVE

| DROPPED CLUBS: 0 |    | 15 CLUBS OF 59 ADDED 1 OR<br>MORE NEW MEMBERS | GENDER DISTRIBUTION                 |              |  |
|------------------|----|-----------------------------------------------|-------------------------------------|--------------|--|
|                  |    | WORE NEW WEINBERS                             | MALE                                | 938 (49.95%) |  |
|                  |    |                                               | FEMALE 939 (50.00%)                 |              |  |
| DROPPED MEMBERS  |    |                                               | NON BINARY                          | 0 (0.00%)    |  |
|                  |    |                                               | PREFER NOT TO ANSWER                | 1 (0.05%)    |  |
| DECEASED         | 1  |                                               |                                     |              |  |
| CLUB CANCELLED   | 0  | CLICK HERE FOR CUMULATIVE                     | TOTAL FAMILY UNIT MEMBERS           | 285          |  |
| OTHER            | 32 | MEMBERSHIP DATA                               |                                     |              |  |
| TOTAL            | 33 |                                               | FAMILY MEMBERS PAYING HALF DUES 155 |              |  |
|                  |    |                                               |                                     |              |  |

## District 4 C4

| Clubs RESULTS FOR 2023-2024 |   |   |   | Members RESULTS FOR 2023-2024 |    |    |    |
|-----------------------------|---|---|---|-------------------------------|----|----|----|
|                             |   |   |   |                               |    |    |    |
| JULY/AUG/SEPT               | 1 | 0 | 0 | JULY/AUG/SEPT                 | 30 | 41 | 33 |
| OCT/NOV/DEC                 | 1 | 0 | 0 | OCT/NOV/DEC                   | 85 | 0  | 0  |
| JAN/FEB/MAR                 | 1 | 0 | 0 | JAN/FEB/MAR                   | 85 | 0  | 0  |
| APR/MAY/JUNE                | 0 | 0 | 0 | APR/MAY/JUNE                  | 30 | 0  | 0  |