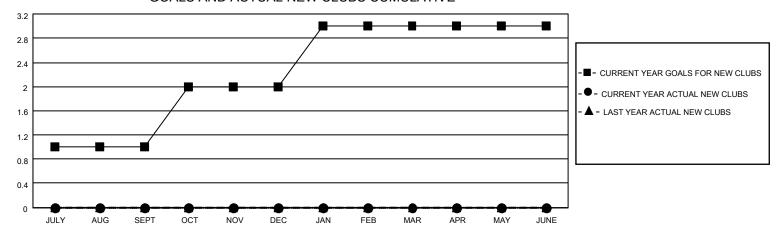

#### GOALS AND ACTUAL NEW CLUBS CUMULATIVE

## District 4 C4

| Clubs RESULTS FOR 2023-2024 |   |   |   | Members RESULTS FOR 2023-2024 |    |    |    |
|-----------------------------|---|---|---|-------------------------------|----|----|----|
|                             |   |   |   |                               |    |    |    |
| JULY/AUG/SEPT               | 1 | 0 | 0 | JULY/AUG/SEPT                 | 30 | 41 | 33 |
| OCT/NOV/DEC                 | 1 | 0 | 0 | OCT/NOV/DEC                   | 85 | 0  | 0  |
| JAN/FEB/MAR                 | 1 | 0 | 0 | JAN/FEB/MAR                   | 85 | 0  | 0  |
| APR/MAY/JUNE                | 0 | 0 | 0 | APR/MAY/JUNE                  | 30 | 0  | 0  |